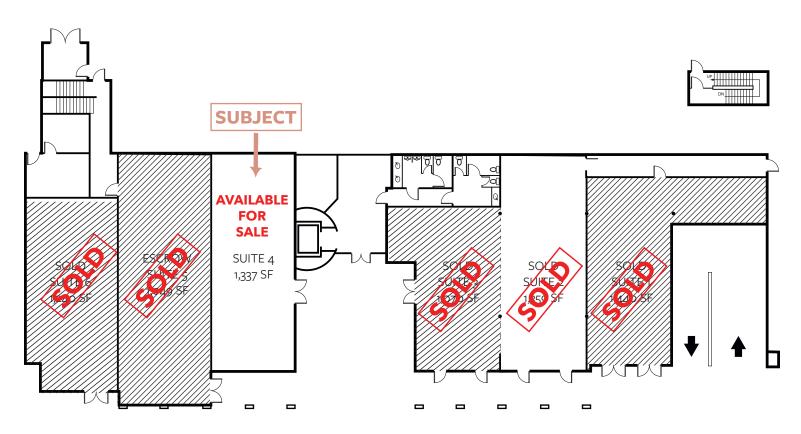

### 

SUITE #(4 1,337) SF

| Tenant:               | Versal Escrow Services Inc.                                                                                 |
|-----------------------|-------------------------------------------------------------------------------------------------------------|
| Guarantor:            | FNTS Holdings LLC                                                                                           |
| Long Term Occupancy:  | Original Lease commenced October 1, 2020<br>(Lessee has an additional 2 year extenstion thru November 2027) |
| Gross Monthly Income: | December 1, 2023 - November 30, 2024: \$5,655.51<br>December 1, 2024 - November 30, 2025: \$5,825.18        |