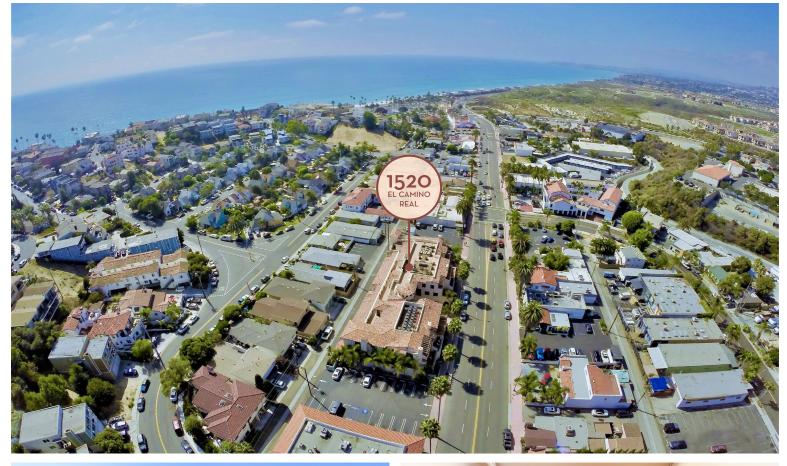

#### 1520 EL CAMINO REAL | SAN CLEMENTE, CALIFORNIA

Terramour Beachside Commercial Suites is an investment or sale offering in the heart of California's quintessential beach town, San Clemente. The property is an elegant and sophisticated with ocean views and convenient access to all of Orange County and San Diego. With signature touches that create a sense of arrival and a luxurious use of materials and a refined color palette, the property is a welcoming and peaceful retreat in a highly walkable neighborhood.

• Architecturally Appealing Interior And Exterior

- On-Site Parking And Street Parking
- Reserved Subterranean Parking

Visit

www.terramoursc.com

- Luxuriously Appointed Rooftop Deck With Ocean View
- Located On North El Camino Real In North Beach San Clemente
- Walking Distance To Train Station And Ole Hanson Beach Club
- Great North Beach Location Near San Clemente Outlets